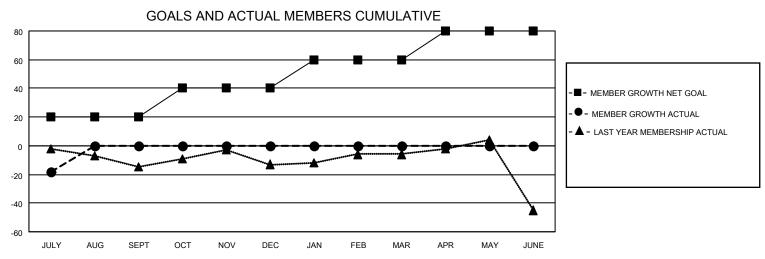

## District 44 N

| Clubs RESULTS FOR 2023-2024 |   |   |   | Members  RESULTS FOR 2023-2024 |    |   |    |
|-----------------------------|---|---|---|--------------------------------|----|---|----|
|                             |   |   |   |                                |    |   |    |
| JULY/AUG/SEPT               | 0 | 0 | 0 | JULY/AUG/SEPT                  | 20 | 4 | 22 |
| OCT/NOV/DEC                 | 0 | 0 | 0 | OCT/NOV/DEC                    | 20 | 0 | 0  |
| JAN/FEB/MAR                 | 0 | 0 | 0 | JAN/FEB/MAR                    | 20 | 0 | 0  |
| APR/MAY/JUNE                | 0 | 0 | 0 | APR/MAY/JUNE                   | 20 | 0 | 0  |